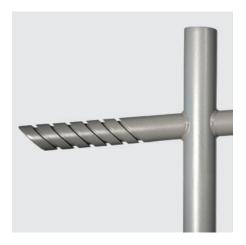

### Korda bracket range

The Korda bracket, which was originally designed for the Piano luminaire, offers your project an elegant ensemble that is recognisable by its Piano-key-style design.

Although it was created for one specific luminaire, the elegant and modern design allows it to be combined with various Schréder luminaires to provide a stunning combination that contributes to creating attractive spaces that enhance the sense of safety and

### Design highlights