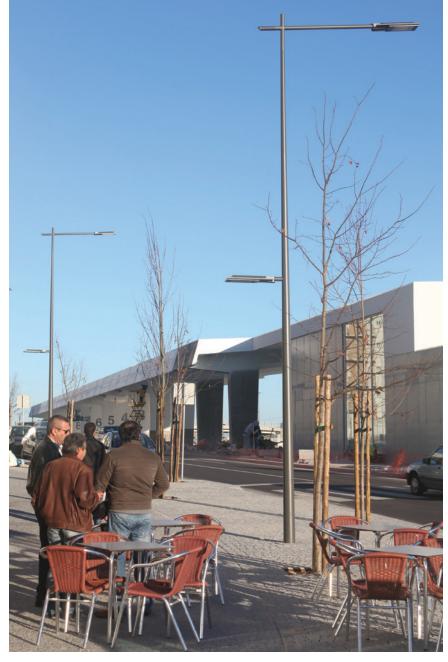

ll standard Schréder colours. Certified for the loads defined in EN40, the Korda range can be installed on poles for CE marking.

#### Key advantages

- Large range of brackets to suit all your needs
- · A unique design that adds value to your lighting installation
- · Perfectly matched to be used with Schréder luminaires
- · Can be customised in all Schréder colours
- · Long lasting made from high-quality steel
- Compatible for use in EN40 calculations

#### Types of application







URBAN & RESIDENTIAL STREETS BIKE & PEDESTRIAN PATHS

SQUARES & PEDESTRIAN AREAS





CAR PARKS

### Design highlights







### Compatible with different Schréder luminaires



Check the product data sheet to see the full luminaire compatibility matrix

### Possible implementations and references