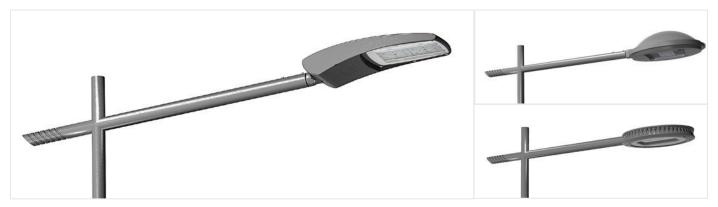

### Korda bracket range

The Korda bracket, which was originally designed for the Piano luminaire, offers your project an elegant ensemble that is recognisable by its Piano-key-style design.

Although it was created for one specific luminaire, the elegant and modern design allows it to be combined with various Schréder luminaires to provide a stunning combination that contributes to creating attractive spaces that enhance the sense of safety and

### Compatible with different Schréder luminaires

Check the product data sheet to see the full luminaire compatibility matrix