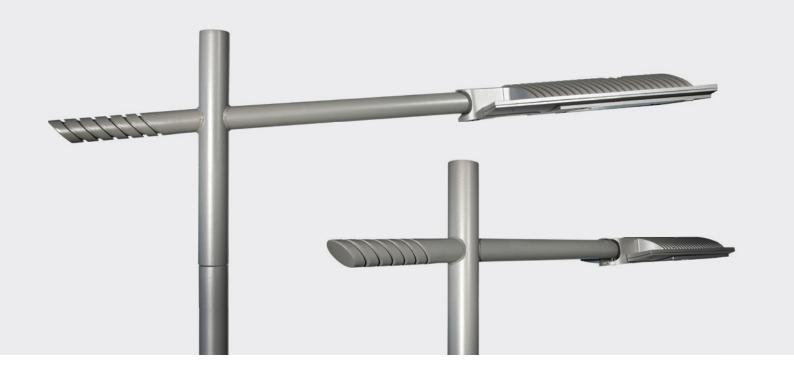

### Korda bracket range

The Korda bracket, which was originally designed for the Piano luminaire, offers your project an elegant ensemble that is recognisable by its Piano-key-style design.

Although it was created for one specific luminaire, the elegant and modern design allows it to be combined with various Schréder luminaires to provide a stunning combination that contributes to creating attractive spaces that enhance the sense of safety and

### Design highlights