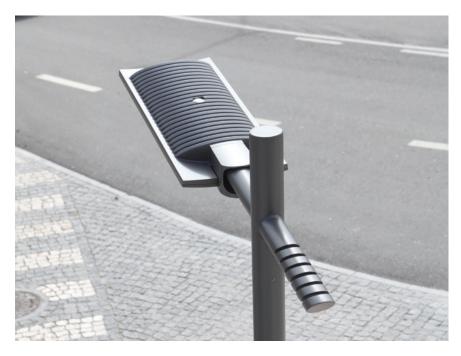

### Design highlights

Composed of welded steel, it ensures flexibility and is compatible with almost any pole respecting local design guidelines.

The Korda range is available in all standard Schréder colours. Certified for the loads defined in EN40, the Korda range can be installed on poles for CE marking.