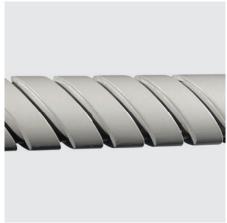

### Korda bracket range

The Korda bracket, which was originally designed for the Piano luminaire, offers your project an elegant ensemble that is recognisable by its Piano-key-style design.

Although it was created for one specific luminaire, the elegant and modern design allows it to be combined with various Schréder luminaires to provide a stunning combination that contributes to creating attractive spaces that enhance the sense of safety and

### Design highlights