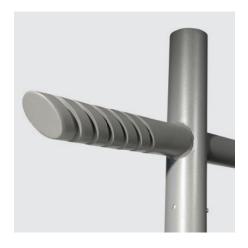

### Korda bracket range

The Korda bracket, which was originally designed for the Piano luminaire, offers your project an elegant ensemble that is recognisable by its Piano-key-style design.

Although it was created for one specific luminaire, the elegant and modern design allows it to be combined with various Schréder luminaires to provide a stunning combination that contributes to creating attractive spaces that enhance the sense of safety and

### Design highlights