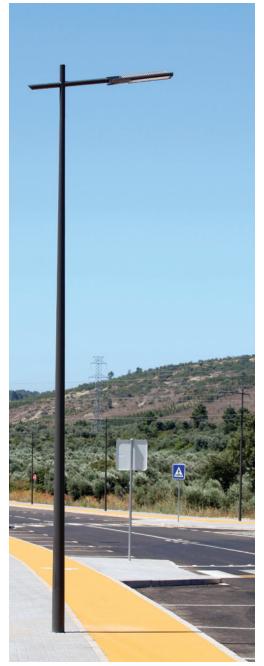

### Korda bracket range

The Korda bracket, which was originally designed for the Piano luminaire, offers your project an elegant ensemble that is recognisable by its Piano-key-style design.

Although it was created for one specific luminaire, the elegant and modern design allows it to be combined with various Schréder luminaires to provide a stunning combination that contributes to creating attractive spaces that enhance the sense of safety and

Composed of welded steel, it ensures flexibility and is compatible with almost any pole respecting local design guidelines.

The Korda range is available in all standard Schréder colours. Certified for the loads defined in EN40, the Korda range can be installed on poles for CE marking.

### Possible implementations and references