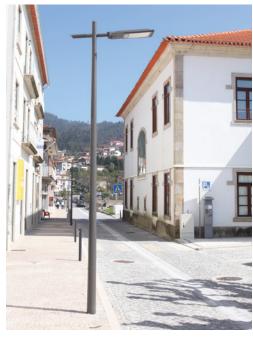

in all standard Schréder colours. Certified for the loads defined in EN40, the Korda range can be installed on poles for CE marking.

#### Key advantages

- Large range of brackets to suit all your needs
- · A unique design that adds value to your lighting installation
- · Perfectly matched to be used with Schréder luminaires
- · Can be customised in all Schréder colours
- · Long lasting made from high-quality steel
- Compatible for use in EN40 calculations

#### Types of application







URBAN & RESIDENTIAL STREETS BIKE & PEDESTRIAN PATHS

SQUARES & PEDESTRIAN AREAS





CAR PARKS

### Design highlights







### Compatible with different Schréder luminaires



Check the product data sheet to see the full luminaire compatibility matrix

### Possible implementations and references