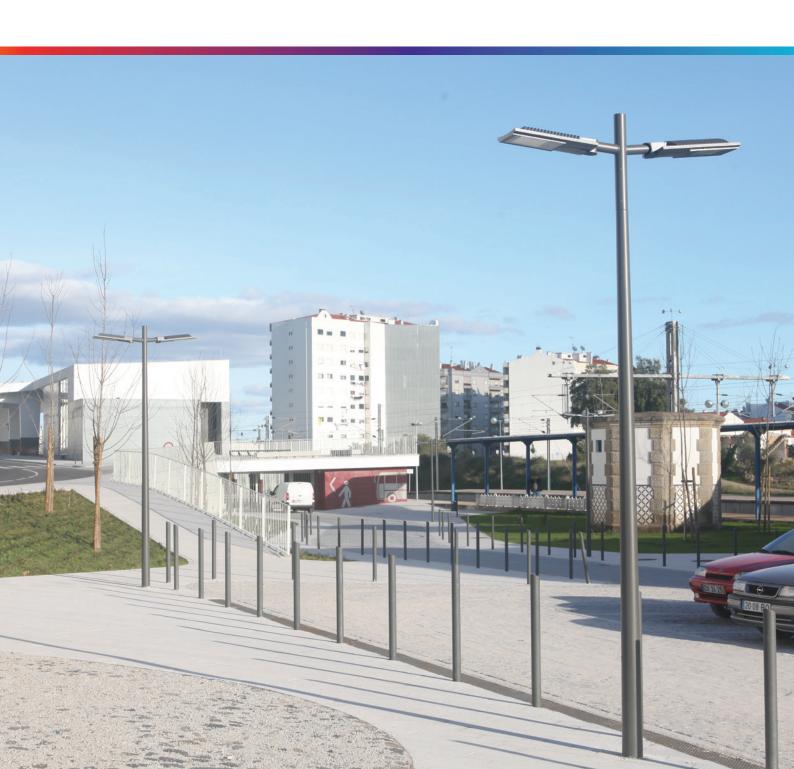

### Korda bracket range

The Korda bracket, which was originally designed for the Piano luminaire, offers your project an elegant ensemble that is recognisable by its Piano-key-style design.

Although it was created for one specific luminaire, the elegant and modern design allows it to be combined with various Schréder luminaires to provide a stunning combination that contributes to creating attractive spaces that enhance the sense of safety and

#### Types of application

URBAN & RESIDENTIAL STREETS BIKE & PEDESTRIAN PATHS

SQUARES & PEDESTRIAN AREAS

CAR PARKS