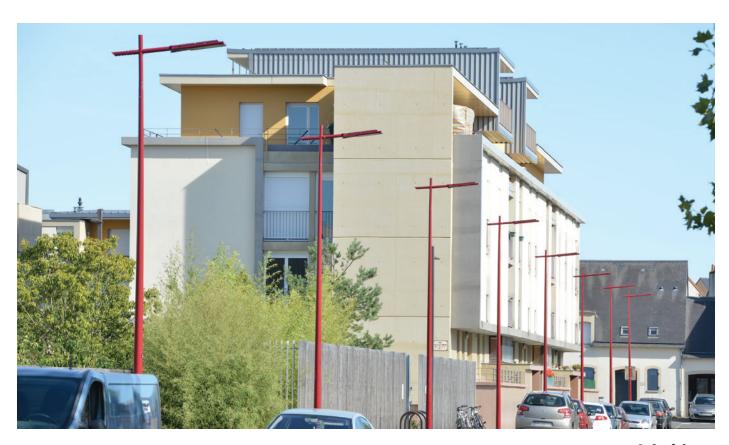

ble in all standard Schréder colours. Certified for the loads defined in EN40, the Korda range can be installed on poles for CE marking.

#### Key advantages

- Large range of brackets to suit all your needs
- · A unique design that adds value to your lighting installation
- · Perfectly matched to be used with Schréder luminaires
- · Can be customised in all Schréder colours
- · Long lasting made from high-quality steel
- Compatible for use in EN40 calculations

#### Types of application







URBAN & RESIDENTIAL STREETS BIKE & PEDESTRIAN PATHS

SQUARES & PEDESTRIAN AREAS





CAR PARKS

### Design highlights







### Compatible with different Schréder luminaires



Check the product data sheet to see the full luminaire compatibility matrix

### Possible implementations and references